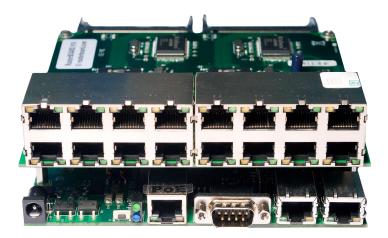

## RouterBOARD 816

The new RB604 is an expansion board for RouterBOARD 800 and also the RouterBOARD 600 series. It attaches to the RouterBoard device to add 16 additional 10/100 ethernet ports.

Your RouterBOARD 800 can now 19 ethernet ports total. The Daughterboard has two switch chips, so by using this device, you can have two 8 port 10/100mbit switches built right into your routerboard.