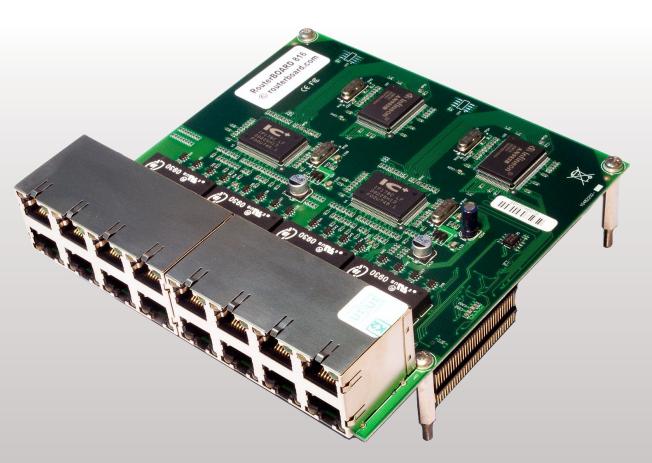

## RouterBOARD 816

The new RB604 is an expansion board for RouterBOARD 800 and also the RouterBOARD 600 series. It attaches to the RouterBoard device to add 16 additional 10/100 ethernet ports.

Your RouterBOARD 800 can now 19 ethernet ports total. The Daughterboard has two switch chips, so by using this device, you can have two 8 port 10/100mbit switches built right into your routerboard.