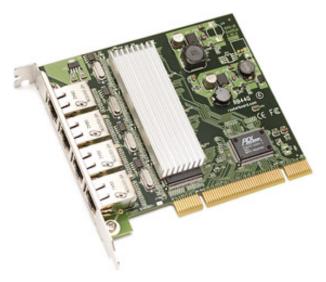

## (IN/G44) RouterBOARD44G PCI 4-port Gigabit Ethernet adapter

This is the perfect four port card for a router or a server. The easy to use MDI/X feature (accepts both cross-over and straight cables) can now be used on your router or server. This device integrates four 10/100/1000Mbps Gigabit Ethernet ports into one card that is an ideal solution for connecting many networks to one router or for extending your network.

Chipset Form factor

**Ports Features** 

Compatibility

os

**Dimensions** 

Realtek 8169SC PCI standard

Four 10/100/1000Mbit ports

MDI/X: cross/straight cable autodetection

IEEE 802.3 10BaseT; IEEE 802.3u 100BaseTX Fast Ethernet; VLAN

802.1a

MikroTik RouterOS, Windows, Linux, BSD

107 x 124 x 19 mm